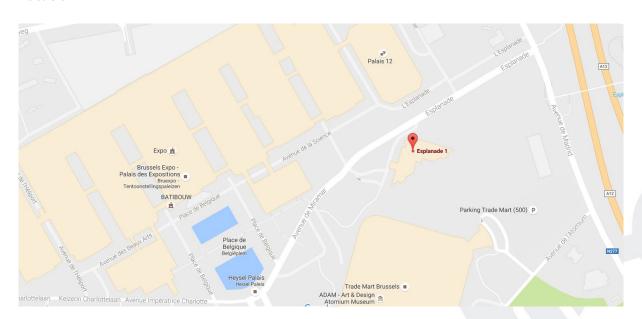

# Buro & Design Center Esplanade 1, bus 96 1020 Brussel

## Offices on 1<sup>st</sup> floor Reception on the 3<sup>rd</sup> floor (Moore Belgium)

You can use the visitors' parking next to the Buro & Design Center building.

Just drive up to the barrier, which will open automatically.

#### **Location:**

Follow E19/E40/RO on Brussels Ring and Exit Strombeek-Bever to Boechoutlaan/N277 in Grimbergen. Continue on N277. Drive to Esplanade in Brussel