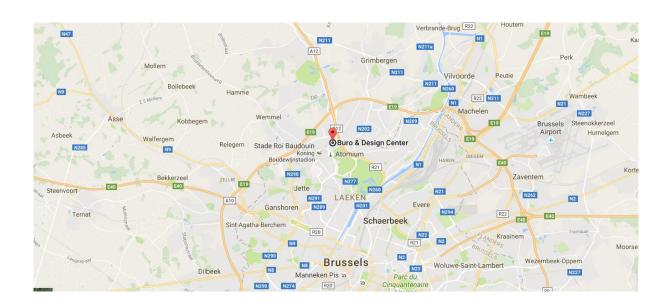

# Buro & Design Center Esplanade 1, bus 96 1020 Brussel

#### **Location:**

Follow E19/E40/RO on Brussels Ring and Exit Strombeek-Bever to Boechoutlaan/N277 in Grimbergen. Continue on N277. Drive to Esplanade in Brussel