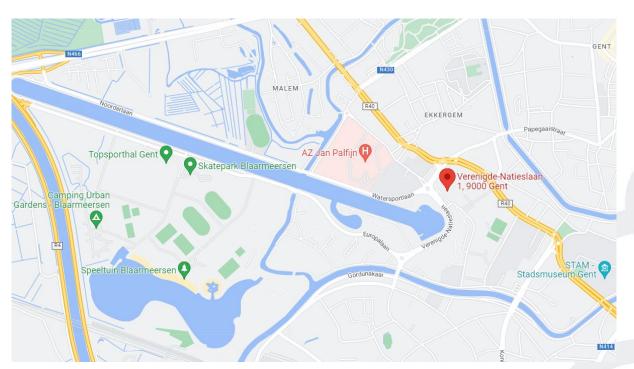

# Verenigde Natieslaan 1 9000 Gent

Registration ground floor (Securex) Opening hours Reception Securex: 08h30 – 12h00 & 13h00 – 16h30

Reception (Moore Belgium) on the second floor

Free Car Parking in front of the office (visitors' parking)

Remark: parking nearby, at the Watersportbaan at 3€/day

Bicycle parking: Bicycles can be parked in front of the office (visitors' parking)

#### Location :

### From R4

Take the exit Drongen – Watersportbaan. Second exit to the right. Drive to the end of the Watersportbaan. The (Securex) Building is on your left