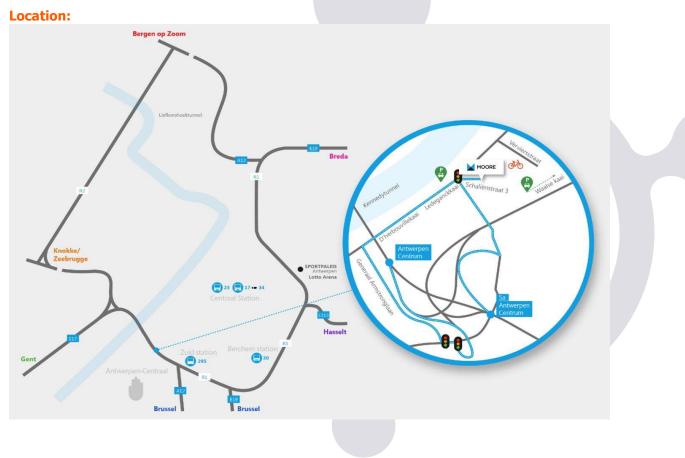

## element61/Moore Antwerp Schaliënstraat 3 2000 Antwerpen

**Reception on the ground floor (Moore Belgium)** 

Car Parking in the Q-Park Steendonk Waalsekaai 69A 2000 Antwerpen

To access the Q-Park Steendonk, set your navigation to 'Namenstraat' and turn left at the end of the street. You will see the Q-Park in front of you.

## From Breda

Drive into Belgium on the E19. On the Antwerp Ring Road, drive towards Ghent (E17), then take Exit 5a - Antwerpen Centrum (Antwerp City Centre) and follow the signs for 'Schelde'. At the end of the off-ramp, turn left and follow this road to Scheldekaaien. Then turn right into De Gerlachekaai. Take the first street on the right (Schaliënstraat). Our office is on the left.

## **Public transport**

- From Antwerp Central Station: Take Bus 23 (to Waalse Kaai, Waalse Kaai stop) or Bus 17 (to St Jansplein) and switch to Bus 34 (to Zuid).
- From Antwerp Zuid Station: take Bus 295 (to St Jansvliet, St Michielskaai stop).
- From Antwerpen-Berchem station: Take Bus 30 (to Zuid, Waterpoort stop).